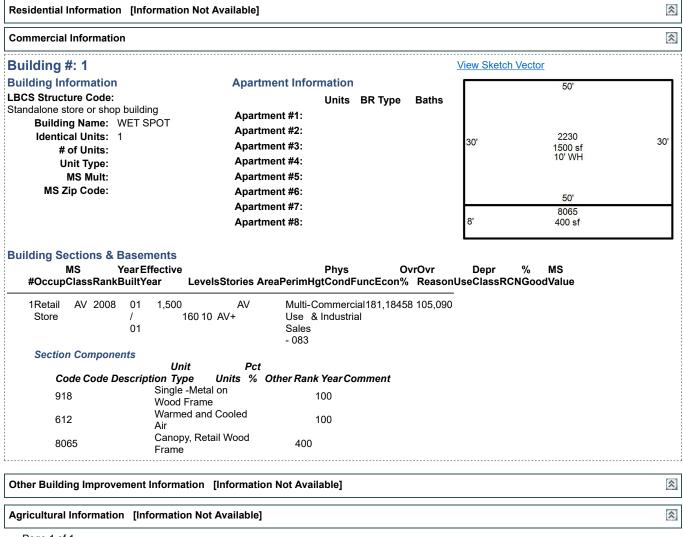

## Parcel Details for 040-069-29-0-10-06-002.00-0 Quick Reference #: R3794

-

<u></u>

View GIS Map | View Tax Detail

| Owner Information                                        |                                       |                                                                      | Property Address      |                                  | *             |
|----------------------------------------------------------|---------------------------------------|----------------------------------------------------------------------|-----------------------|----------------------------------|---------------|
| Owner's<br>Name:                                         | COKELEY, CY; COKELEY,                 | OKELEY, CY; COKELEY, LISA                                            |                       | 15 W Dean St<br>urrton, KS 67020 |               |
| Mailing                                                  | PO Box 523                            |                                                                      |                       |                                  |               |
| General Property Information                             |                                       |                                                                      | Deed Information      |                                  | *             |
| Property<br>Class:                                       | Commercial & Industrial - C           |                                                                      | Ocument Document      | nt Link                          |               |
| Living Units:                                            | -                                     |                                                                      | DZ463-0537-0539       |                                  |               |
| Zoning:                                                  | -                                     |                                                                      |                       |                                  |               |
| Neighborhood                                             | Neighborhood: 562                     |                                                                      | DD255-0778-0779       |                                  |               |
| Neighborhood /                                           | Tract Information                     |                                                                      |                       |                                  | \$            |
| Neighborhood                                             | : 562                                 |                                                                      |                       |                                  |               |
| Tract:                                                   | ract: Section: 29 Township: 23 Range: |                                                                      |                       |                                  |               |
| BURR, BLK 18,22-24,32-68(1884), S29           16, BLK 32 |                                       |                                                                      | 9, T23, R03W, ACRES 0 | .47, LTS 17,18 & VAC ALLEY       | ADJ & N1/2 LT |
| Acres:                                                   | 0.47                                  |                                                                      |                       |                                  |               |
| Land Basad Cla                                           | ∩ 47                                  |                                                                      |                       |                                  |               |
|                                                          | ssification System                    |                                                                      |                       |                                  | \$            |
| Function:                                                | Retail sto                            |                                                                      | i                     |                                  |               |
| Activity:<br>Ownership:                                  | •                                     | Primarily goods storage or handling activities<br>Private-fee simple |                       |                                  |               |
| Site:                                                    |                                       | Private-ree simple<br>Developed site - with buildings                |                       |                                  |               |
| Site.                                                    | Develop                               |                                                                      |                       |                                  |               |
| Property Factor                                          | S                                     |                                                                      |                       |                                  | 8             |
| Topography:                                              | Level - 1                             | Pa                                                                   | arking Type:          | Off Street - 1                   |               |
| Utilities:                                               | All Public                            | :-1 <b>P</b> a                                                       | arking Quantity:      | Adequate - 2                     |               |
| Access:                                                  | Paved Re                              |                                                                      | arking Proximity:     | On Site - 3                      |               |
| Fronting:                                                |                                       |                                                                      | arking Covered:       |                                  |               |
| Location:                                                | Neighbor                              | hood or Spot - 6                                                     | arking Uncovered:     |                                  |               |
| Appraised Value                                          | es                                    |                                                                      |                       |                                  | 8             |
| Tax Year                                                 | Property Clas                         | S                                                                    | Land                  | Building                         | Total         |
| 2025                                                     | Commercial & In                       | dustrial - C                                                         | 4,050                 | 105,090                          | 109,140       |
| 2024                                                     | Commercial & In                       | dustrial - C                                                         | 4,050                 | 101,540                          | 105,590       |
| Market Land Inf                                          | ormation                              |                                                                      |                       |                                  | \$            |
| Туре                                                     | Method                                | Area or Acres                                                        | Eff. Frontage         | Eff. Depth                       | Est. Value    |
| Regular Lot - 1                                          | Acre                                  | 0.47                                                                 |                       |                                  | 00            |
| Influence #1:                                            |                                       |                                                                      | Influence Override:   |                                  |               |
| Factor:                                                  |                                       | Factor:                                                              |                       | Depth Factor:                    |               |