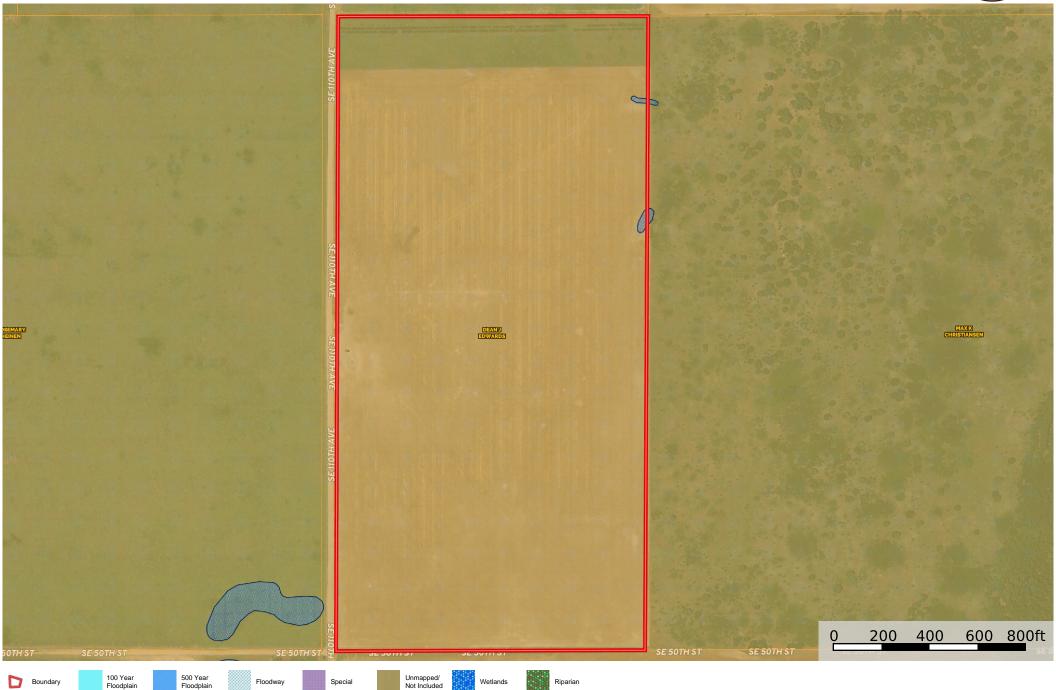

Tract Cropland Total: 78.58 acres

DJ Edwards Stafford County, Kansas, 80 AC +/-

D Boundary

## DJ Edwards Stafford County, Kansas, 80 AC +/-

D Boundary

| STAFFORD COUNTY REAL | ESTATE | TAX | STATEMENT |
|----------------------|--------|-----|-----------|
|----------------------|--------|-----|-----------|