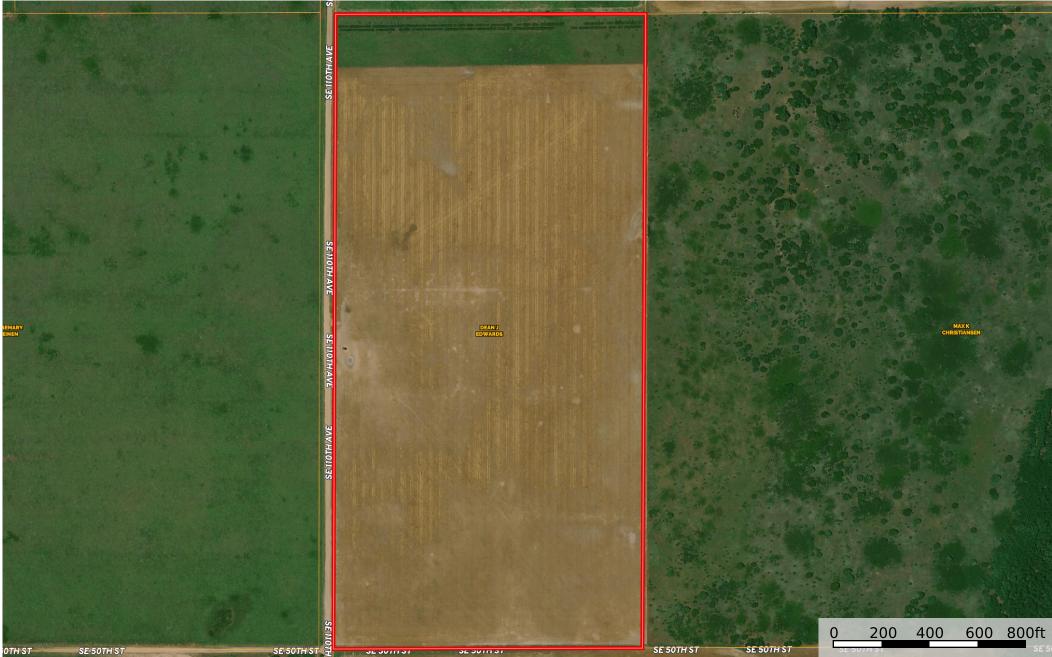

Tract Cropland Total: 78.58 acres

DJ Edwards Stafford County, Kansas, 80 AC +/-

D Boundary

## DJ Edwards Stafford County, Kansas, 80 AC +/-

D Boundary

| STAFFORD COUNTY REAL | ESTATE | TAX | STATEMENT |
|----------------------|--------|-----|-----------|
|----------------------|--------|-----|-----------|