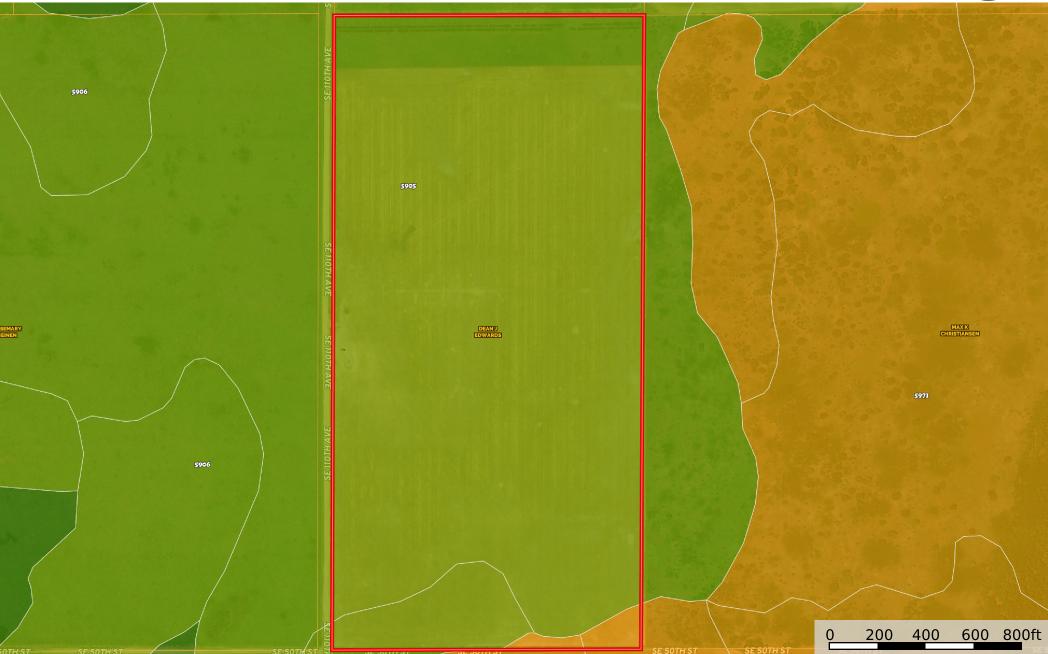

Tract Cropland Total: 78.58 acres

DJ Edwards Stafford County, Kansas, 80 AC +/-

D Boundary

## DJ Edwards Stafford County, Kansas, 80 AC +/-

D Boundary

| STAFFORD COUNTY REAL | ESTATE | TAX | STATEMENT |
|----------------------|--------|-----|-----------|
|----------------------|--------|-----|-----------|