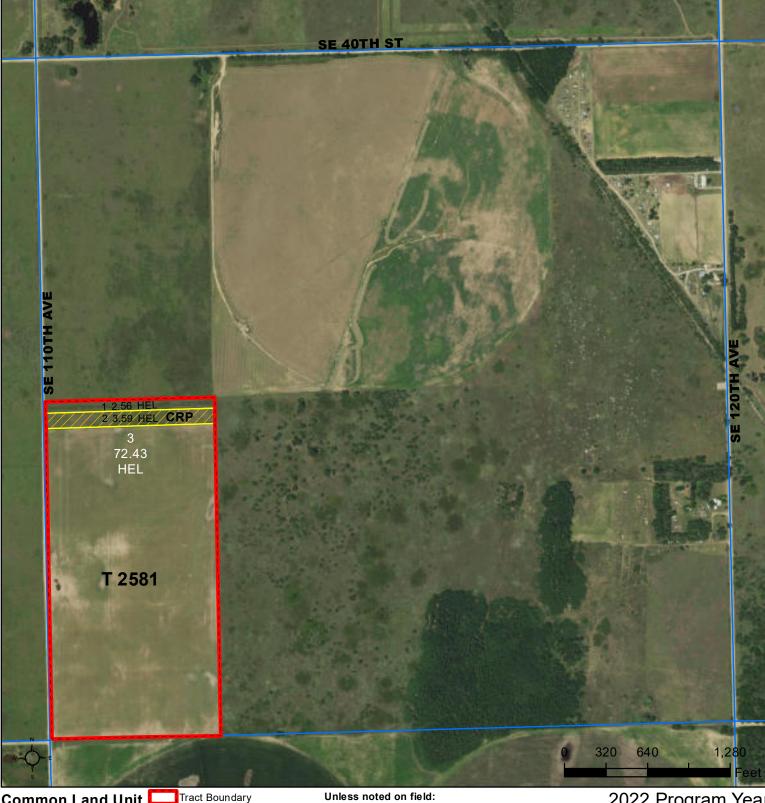

### **RESULTS REALTY & RESULTS LAND CO**

**United States** Department of Stafford County, Kansas Agriculture

Common Land Unit

Cropland CRP

Wetland Determination Identifiers

PLSS

- Restricted Use
- Limited Restrictions Exempt from Conservation
- **Compliance Provisions**

#### Unless noted on field:

1/All Wheat HRW, NI, GR 2/ All Sorghum GRS, NI, GR 3/ All Corn YEL, NI GR 4/ All Soybeans COM, NI, GR 9/ Grass, NAG, NI, GZ 5/ Grass NAG, NI, FG

6/ Grass NAG, NI, LS 7/ Grass SMO, NI, FG 8/ Grass SMO, NI, LS

### 2022 Program Year Map Created December 22, 2021

Farm 6689 Tract 2581

9-25-11 Displayed over 2019 NAIP

United States Department of Agriculture (USDA) Farm Service Agency (FSA) maps are for FSA Program administration only. This map does not represent a legal survey or reflect actual ownership; rather it depicts the information provided directly from the producer and/or National Agricultural Imagery Program (NAIP) imagery. The producer accepts the data 'as is' and assumes all risks associated with its use. USDA-FSA assumes no responsibility for actual or consequential damage incurred as a result of any user's reliance on this data outside FSA Programs. Wetland identifiers do not represent the size, shape, or specific determination of the area. Refer to your original determination (CPA-026 and attached maps) for exact boundaries and determinations or contact USDA Natural Resources Conservation Service (NRCS).

Tract Cropland Total: 78.58 acres

DJ Edwards Stafford County, Kansas, 80 AC +/-

D Boundary