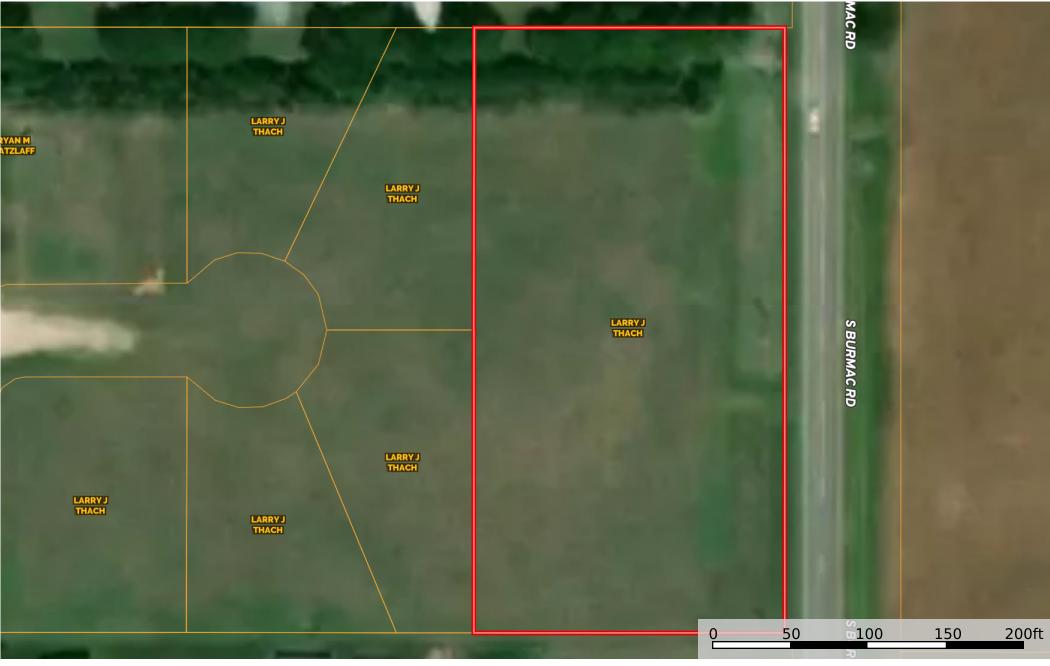

100 Year

Floodplain

500 Year Floodplain

Floodway

Special

#### **Thach Commercial Lot**

Harvey County, Kansas, 2 AC +/-