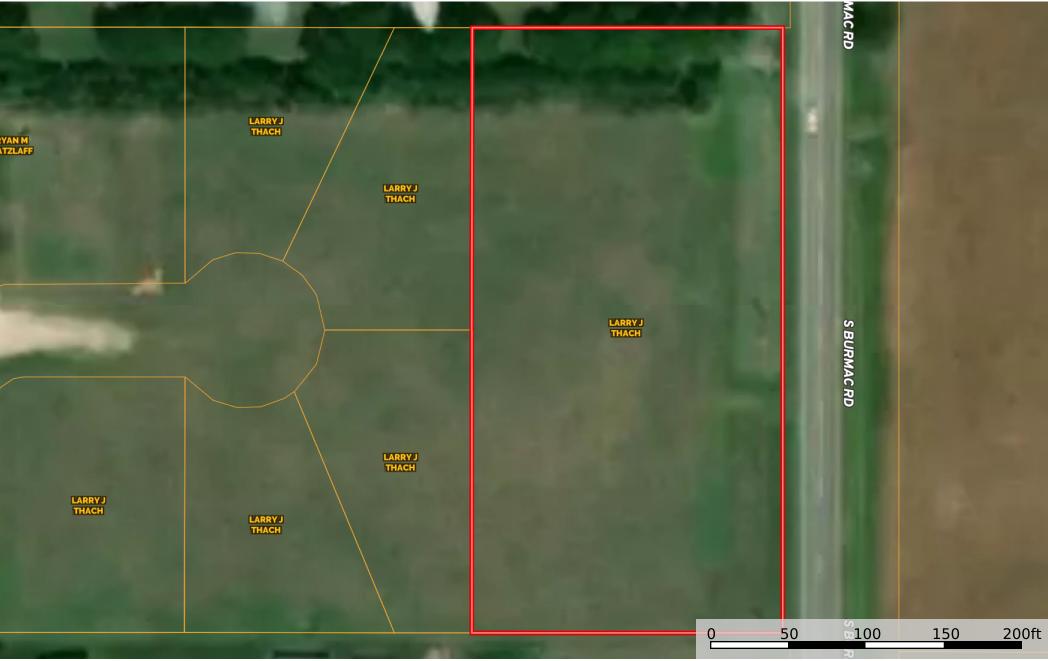

#### **Thach Commercial Lot**

Harvey County, Kansas, 2 AC +/-

#### **Thach Commercial Lot**

Harvey County, Kansas, 2 AC +/-

Unmapped/ Not Included

**Boundary** 

The information contained herein was obtained from sources deemed to be reliable.

MapRight Services makes no warranties or guarantees as to the completeness or accuracy thereof.